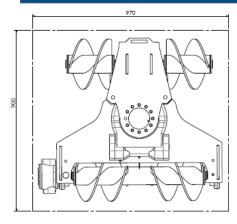

## <u>Technical features</u>

|   | 970 x 900 x 370 mm           |              | Connessione 4"         |
|---|------------------------------|--------------|------------------------|
|   | Power Pack Electro-Hydraulic | <b>(19</b> ) | Q=30 lt/min;P= 160 bar |
| F | 400V (220V)                  |              | D = 1000mm             |
|   | Power 11 kW                  | (O)<br>KG    | 180 kg                 |

## Dimensions

Working Area

**GLOBAL SOLUTIONS LOCAL INGENUITY** 

WOMA (Australia) Pty Ltd. T: +61 8 9434 6622 E: <u>hpwater@woma.com.au</u> W: <u>www.woma.com.au</u>