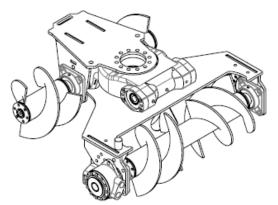

## **OMNI- TRACKER**

The robot WOMA **OMNI-TRACKER** is an hydraulic remote controlled robot designed to accomplish works in confined spaces. Its compact dimensions allow the entrance inside several manhole. The traction of the machine is done by screw system and a steering system characterized by a slewing drive. The machine can work complete submerged. As instance the machine can be immerged in lagoon to remove the deposit at the bottom. Washing, suction and inspection are just some of the task that can be accomplish. The robot is fed by a power pack which is positioned in a safe area. All the movements of the robot are done remotely by the operator.

## Features:

- SCREW DRIVE SYSTEM
- SLEWING DRIVE
- SUCTION HOSE 4"
- REMOTE CONTROLLED
- VIDEOCAMERA
- LED LIGHTS