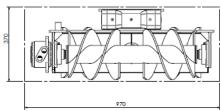

## <u>Technical features</u>

|   | 970 x 900 x 370 mm           |              | Connessione 4"         |
|---|------------------------------|--------------|------------------------|
|   | Power Pack Electro-Hydraulic | <b>(19</b> ) | Q=30 lt/min;P= 160 bar |
| F | 400V (220V)                  |              | D = 1000mm             |
|   | Power 11 kW                  | (O)<br>KG    | 180 kg                 |

## Dimensions

Working Area

**GLOBAL SOLUTIONS LOCAL INGENUITY** 

WOMA (Australia) Pty Ltd. T: +61 8 9434 6622 E: <u>hpwater@woma.com.au</u> W: <u>www.woma.com.au</u>