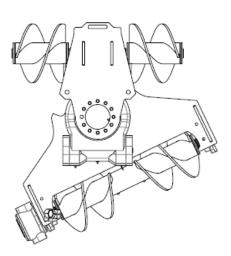

## **OMNI- TRACKER**

The robot WOMA **OMNI-TRACKER** is an hydraulic remote controlled robot designed to accomplish works in confined spaces. Its compact dimensions allow the entrance inside several manhole. The traction of the machine is done by screw system and a steering system characterized by a slewing drive. The machine can work complete submerged. As instance the machine can be immerged in lagoon to remove the deposit at the bottom. Washing, suction and inspection are just some of the task that can be accomplish. The robot is fed by a power pack which is positioned in a safe area. All the movements of the robot are done remotely by the operator.

## Features:

- SCREW DRIVE SYSTEM
- SLEWING DRIVE
- SUCTION HOSE 4"
- REMOTE CONTROLLED
- VIDEOCAMERA
- LED LIGHTS