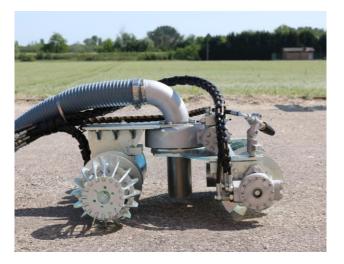

## **OMNI- TRACKER**

The robot WOMA **OMNI-TRACKER** is an hydraulic remote controlled robot designed to accomplish works in confined spaces. Its compact dimensions allow the entrance inside several manhole. The traction of the machine is done by screw system and a steering system characterized by a slewing drive. The machine can work complete submerged. As instance the machine can be immerged in lagoon to remove the deposit at the bottom. Washing, suction and inspection are just some of the task that can be accomplish. The robot is fed by a power pack which is positioned in a safe area. All the movements of the robot are done remotely by the operator.

## Features:

- SCREW DRIVE SYSTEM
- SLEWING DRIVE
- SUCTION HOSE 4"
- REMOTE CONTROLLED
- VIDEOCAMERA
- LED LIGHTS